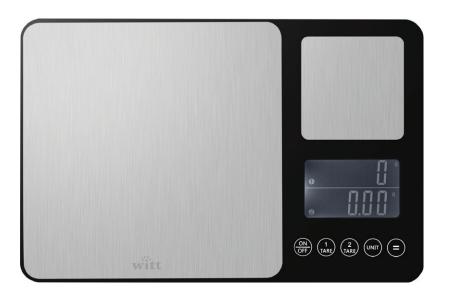

Dual LCD display to see both platform measurements simultaneously.

## SPECIFICATIONS

- Dual digital scale in stainless steel with anti-fingerprint oil
- Two platforms: 176.4 x 173.5mm / 70 x 70 mm
- Dual LCD-display shows you both
  platform measurements simultaneously
- Weight units: kg, g, ml, OZ, lb, oz
- Custom tray for the small platform, for yeast, salt, herbs or seasoning
- High precision strain gauge sensor system
- Powersaving auto-off function
- Indicator for low battery / overload
- Power 2x 1,5 V AAA batteries
- Dimensions: W 276 x D 180 x H 25 mm