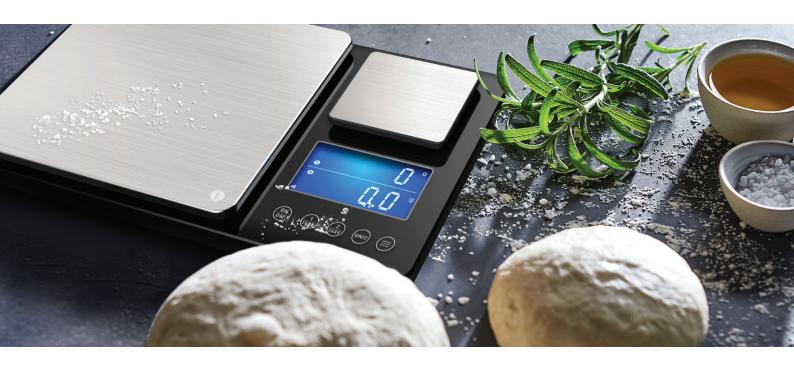

## **DIGITAL SCALES** DUAL PLATFORM

## The perfect dough - every time!

Weigh out all your ingredients accurately to make the perfect dough - every time.

Small platform with dish for determining the correct amount of yeast, salt, etc. - accurate down to a tenth of a gram. Large platform for weighing the finished dough, so your finished pizza is the size you want it to be.

Dual LCD display to see both platform measurements simultaneously.

## SPECIFICATIONS

- Dual digital scale in stainless steel with anti-fingerprint oil
- Two platforms: 176.4 x 173.5mm / 70 x 70 mm
- Dual LCD-display shows you both
  platform measurements simultaneously
- Weight units: kg, g, ml, OZ, lb, oz
- Custom tray for the small platform, for yeast, salt, herbs or seasoning
- High precision strain gauge sensor system
- Powersaving auto-off function
- Indicator for low battery / overload
- Power 2x 1,5 V AAA batteries
- Dimensions: W 276 x D 180 x H 25 mm