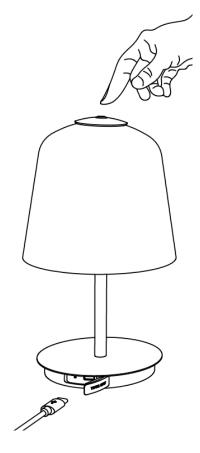

## INSTRUCTION MANUAL

Room 49 can be used both in and outdoor.

When touching the on/ off brass top, the lamp will light up in 3 different light settings. During charging, there is a small indicator next to the USB-C port that will light red. After fully charged, the light indicator becomes green.

Charging time: 6-7 hours

Working time: 8 hours (depending on what light setting, full light approximately 8 hours)

Please remember in case the lamp has not been used for 2-3 months, that the batteries might need to be recharged.

## Use for in- and outdoor (IP44)