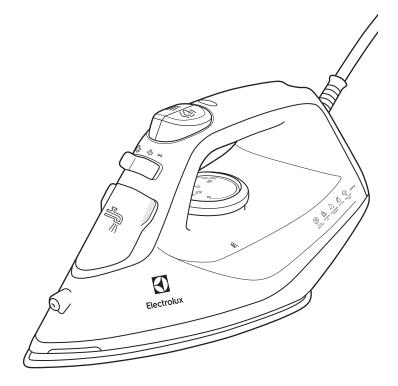

## Instruction book Mode d'emploi

Care 500 Steam Iron

E5SI2-6OG E5SI2-2AM E5SI2-4CB