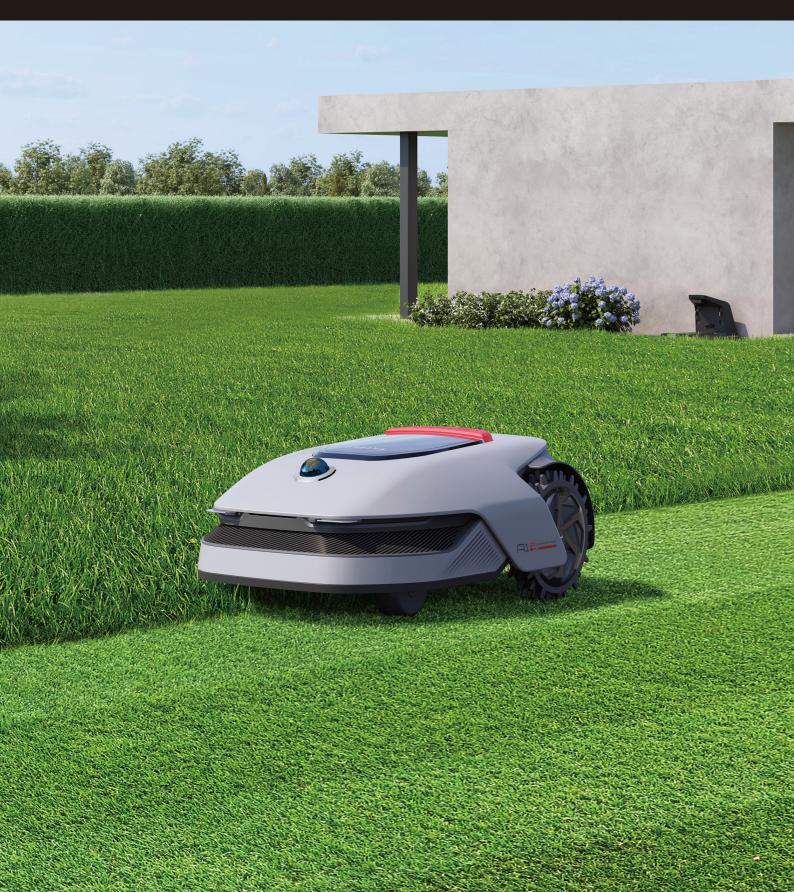

#### Superior mowing like never before\*

Step into the future of lawn care with Dreame Roboticmower A1 Pro. Effortlessly create wireless boundaries, navigate obstacles using advanced 3D technology, and achieve a perfectly manicured lawn with innovative U-shape path planning. Take control intuitively through the Dreamehome App for a seamless mowing experience.

Powerful Off-Road Wheels

The off-road wheels provide powerful traction to tackle complicated terrains and adverse weather conditions.