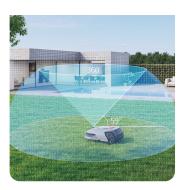

A1 Pro brings dedicated craftsmanship to lawn care with efficient U-shape path planning. An evenly cut lawn is just a few clicks away.

1 Mower for 2 Separate Areas\*

Perfect for homes with disjointed front and back yards, A1 Pro allows you to create and manage 2 independent maps, saving you time and eliminating the need for an additional mower.