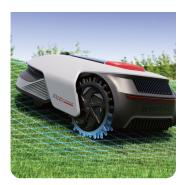

Powerful Off-Road Wheels

The off-road wheels provide powerful traction to tackle complicated terrains and adverse weather conditions.