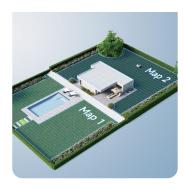

A1 Pro brings dedicated craftsmanship to lawn care with efficient U-shape path planning. An evenly cut lawn is just a few clicks away.

1 Mower for 2 Separate Areas\*

Perfect for homes with disjointed front and back yards, A1 Pro allows you to create and manage 2 independent maps, saving you time and eliminating the need for an additional mower.