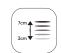

#### **Specifications**

Robot Lawn Mower Dimensions Robot Lawn Mower Weight **Boundary Setting** Working Area Capacity Mowing Efficiency

**Cutting Height Cutting Width** Cutting Height Adjustment Maximum Slope Performance Battery Charging Time Waterproof Index

643 x 436.5 x 261mm 12.6ka

No wires or RTK stations required

Standard: 1,000m<sup>2</sup>/24hrs Efficient: 2,000m<sup>2</sup>/24hrs

3-7cm 22cm

> App control 45%/24° 5Ah

2,000m<sup>2</sup>

65min IPX6